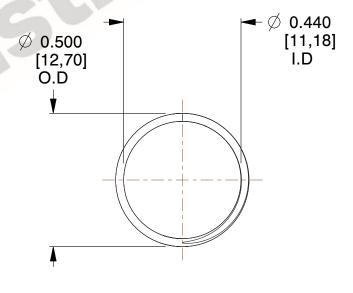

## **NOTES:**

1. Material : Stainless Steel

2. Finish: Glod Irridite

3. Ends: Closed and Ground

4. Total Coils: 10.000

Sugg. Max. Deflection: 0.350 (in)
Sugg. Max. Load: 2.300 (lbs)

7. All Drawing Dimensions are in Inches [mm]