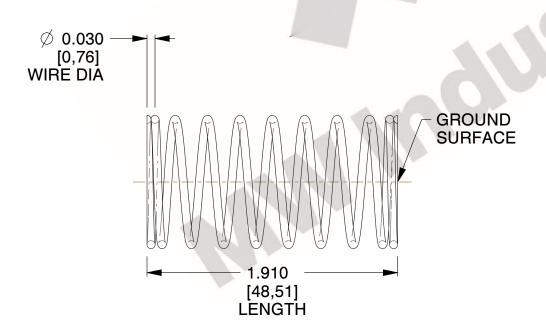

## **NOTES:**

1. Material : Stainless Steel

2. Finish: Glod Irridite

3. Ends: Closed and Ground

4. Total Coils: 10.000

Sugg. Max. Deflection: 0.350 (in)
Sugg. Max. Load: 2.300 (lbs)

7. All Drawing Dimensions are in Inches [mm]