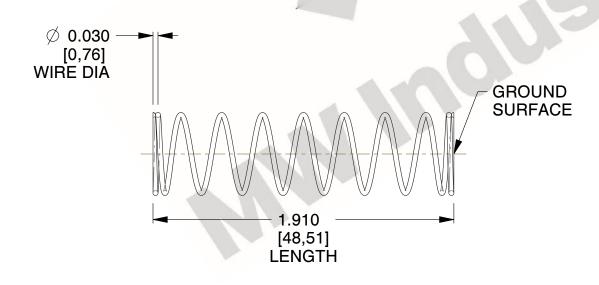

## **NOTES:**

1. Material : Stainless Steel

2. Finish: Glod Irridite

3. Ends: Closed and Ground

4. Total Coils: 10.000

Sugg. Max. Deflection: 0.790 (in)
Sugg. Max. Load: 2.300 (lbs)

7. All Drawing Dimensions are in Inches [mm]

1.732

SCALE

11772

COMPONENT

COMPRESSION SPRINGS

UNIT

**SPRINGS** 

INCH [mm]