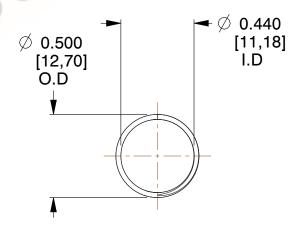

## **NOTES:**

1. Material : Stainless Steel

2. Finish: Glod Irridite

3. Ends: Closed and Ground

4. Total Coils: 10.000

Sugg. Max. Deflection: 0.790 (in)
Sugg. Max. Load: 2.300 (lbs)

7. All Drawing Dimensions are in Inches [mm]

1.732

SCALE

11772

COMPONENT

COMPRESSION SPRINGS

UNIT

**SPRINGS** 

INCH [mm]