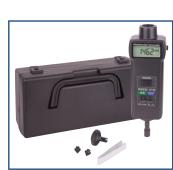

## **Features**

- Dual function unit with both contact and non-contact capabilities
- Provides fast and accurate RPM measurements of rotating objects and surface speed measurements MPM (meter per min) and FPM (feet per min)
- Internal memory holds last reading for 5 mins and recalls min/max and last value
- LCD Display reverses depending on measurement mode
- Includes reflective tape, large and small cone tip adapters, funnel adapter, wheel adapter, batteries, and hard carrying case

## TECHNICAL DATA

| Model      | Description                     |
|------------|---------------------------------|
| R7140      | Photo/Contact Tachometer        |
| AS-35C     | Replacement Measuring Wheel     |
| CONE       | Replacement Cone Tip            |
| FUNNEL     | Replacement Funnel Tip          |
| EXT-SHAFT  | Replacement Extension Shaft     |
| RT100      | Reflective Tape                 |
| CA-05A     | Soft Carrying Case              |
| R9940      | Hard Shell Carrying Case        |
| R7140-NIST | Photo/Contact Tachometer & NIST |