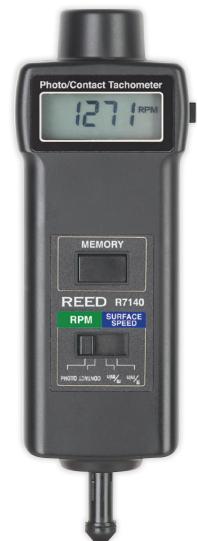

## Photo/Contact Tachometer Model R7140

## **Features**

- Dual function unit with both contact and non-contact capabilities
- Provides fast and accurate RPM measurements of rotating objects and surface speed measurements MPM (meter per min) and FPM (feet per min)
- Internal memory holds last reading for 5 mins and recalls min/max and last value
- LCD Display reverses depending on measurement mode
- Includes reflective tape, large and small cone tip adapters, funnel adapter, wheel adapter, batteries, and hard carrying case

## **Specifications**

RPM Range (Contact): 0.5 to 19,999 RPM Range (Photo): 5 to 99,999

Surface Speed Range: 0.05 to 1,999.9m/min

0.2 to 6,560ft/min

Resolution: Photo: O.1 RPM (≤999.9)

1 RPM (>1000)

Contact: 0.1 RPM (≤999.9)