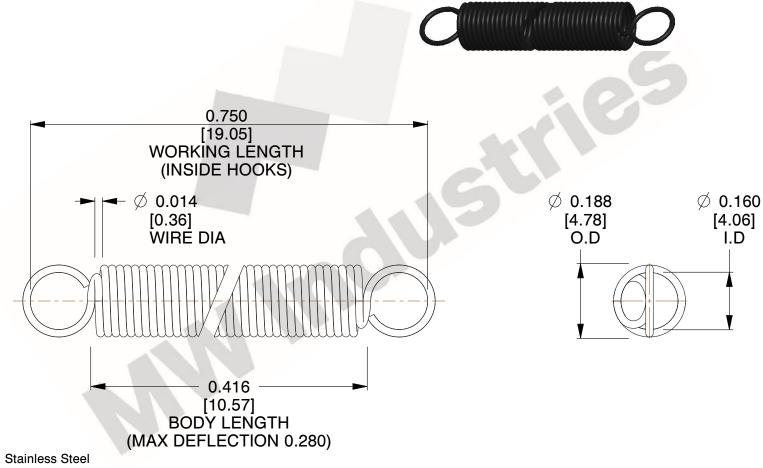

NOTES:

1. Material: Stainless Steel

2. Finish:

3. Sugg Max. Load: 0.550 (lbs) 4. Sugg Max. Deflection: 0.280 (in)

5. All Drawing Dimensions are in Inches [mm]

6. Coi

are provided for reference and evaluation purposes only, and is subject to change without notice. MW Industries makes no representations, warranties or guarantees as to the appropriateness, accuracy, completeness, or suitability for any purpose, of the file, information or specifications. You are solely responsible for the use of the file, information or specifications.

> SCALE 3.000

COMPONENT **SPRINGS** UNIT **ZZ3-11** INCH [mm] SHEET **EXTENSION SPRINGS** 1 of 1