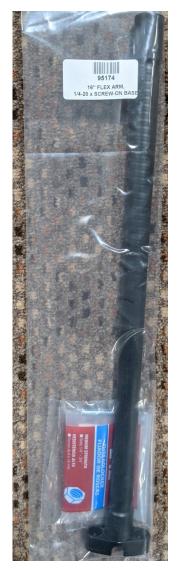

## HEAVY DUTY GOOSENECK FLEX ARM

<u>95174</u>

16" Long, 1/4-20 Female, Direct Mount Base

| - /  | с ф.281                    |   |
|------|----------------------------|---|
|      | ~ Ø.281<br>Ø.422<br>└ .250 |   |
| ×    |                            | 0 |
| ( )  |                            |   |
| R.46 |                            |   |

| ARM LENGTH       | 16" (406.4mm)                                                                     |
|------------------|-----------------------------------------------------------------------------------|
| ARM MATERIAL     | Steel                                                                             |
| OUTSIDE DIAMETER | .695″                                                                             |
| INSIDE DIAMETER  | .325″                                                                             |
| LOAD RATING      | Max Load @ 90 Degrees:                                                            |
|                  | 2.5 pounds                                                                        |
| FEEL             | Heavy Duty, Feels Stiff                                                           |
| MOUNTING STYLE   | Screw Down, with Sheet Metal (#12 x 1 PPHSM) and Machine Screws (1/4-20) included |
| TOP FITTING      | 1/4-20 UNC Female Thread                                                          |
|                  | Male Thread Conversion Kit included with single use tube of Loctite and Male Stud |
| BASE FITTING     | Direct Mount Fitting (Zinc Die Cast),<br>Hole Spacing 1.375" on center            |
| COVERING SLEEVE  | PVC, Matte Black                                                                  |