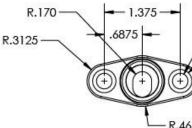

## HEAVY DUTY GOOSENECK FLEX ARM

<u>95174</u>

16" Long, 1/4-20 Female, Direct Mount Base

| - /  | с ф.281                    |   |
|------|----------------------------|---|
|      | ~ Ø.281<br>Ø.422<br>└ .250 |   |
| ×    |                            | 0 |
| ( )  |                            |   |
| R.46 |                            |   |

| ARM LENGTH       | 16" (406.4mm)                                                                     |
|------------------|-----------------------------------------------------------------------------------|
| ARM MATERIAL     | Steel                                                                             |
| OUTSIDE DIAMETER | .695″                                                                             |
| INSIDE DIAMETER  | .325″                                                                             |
| LOAD RATING      | Max Load @ 90 Degrees:                                                            |
|                  | 2.5 pounds                                                                        |
| FEEL             | Heavy Duty, Feels Stiff                                                           |
| MOUNTING STYLE   | Screw Down, with Sheet Metal (#12 x 1 PPHSM) and Machine Screws (1/4-20) included |
| TOP FITTING      | 1/4-20 UNC Female Thread                                                          |
|                  | Male Thread Conversion Kit included with single use tube of Loctite and Male Stud |
| BASE FITTING     | Direct Mount Fitting (Zinc Die Cast),<br>Hole Spacing 1.375" on center            |
| COVERING SLEEVE  | PVC, Matte Black                                                                  |