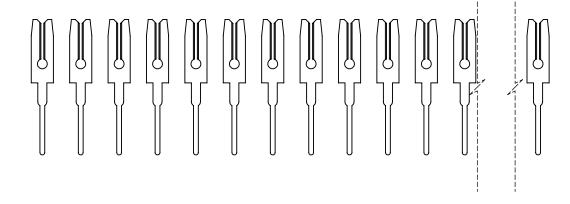

**TOLERANCE** UNLESS OTHERWISE SPECIFIED

.X ±0.25 .XX ±0.13 .XXX ±0.05

THIS IS A C.A.D. GENERATED DRAWING DO NOT MAKE MANUAL REVISIONS TO MASTER.

ISSUE NUMBER **ORIGINAL** 

CONTACT 100-290-251

.200 CONTACT SPACING **TOTAL NUMBER OF CONTACTS = 59** 

NOTE: CONTACTS ARE HELD IN A CARRIER FOR EASE OF ASSEMBLY

103 SERIES - HORIZONTAL CONTACT PATTERN

ACAD REFERENCE NO.: 103 Assembly DRAWN: C.B DATE: April 8, 2020 CHECKED: SCALE: 2:1 SHEET 1 OF

EDAC INC TORONTO, ONTARIO CANADA YOUR CONNECTION TO QUALITY & SERVICE

THESE DRAWINGS AND SPECIFICATIONS ARE THE PROPERTY OF EDAC INC..AND SHALL NOT BE REPRODUCED,OR COPIED OR USED AS THE BASIS FOR THE MANUFACTURE OR SALE OF APPARATUS WITHOUT WRITTEN PERMISSION.

ISSUE DRAWING NUMBER: 103 Assembly 103-059-251-200 PART NUMBER: