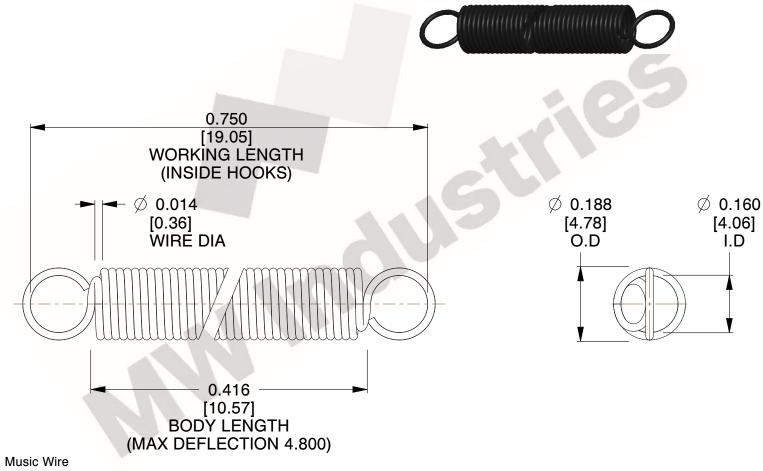

NOTES:

1. Material: Music Wire

2. Finish:

3. Sugg Max. Load: 0.550 (lbs) 4. Sugg Max. Deflection: 4.800 (in)

5. All Drawing Dimensions are in Inches [mm]

6. Coil Count

This file and any associated information and specifications are provided for reference and evaluation purposes only, and is subject to change without notice. MW Industries makes no representations, warranties or guarantees as to the appropriateness, accuracy, completeness, or suitability for any purpose, of the file, information or specifications. You are solely responsible for the use of the file, information or specifications.