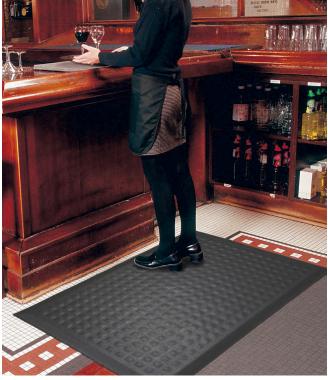

## Complete Comfort<sup>™</sup> II Mats

## Anti-Fatigue Mats • Wet Area • Indoor

Complete Comfort II mats are anti-microbial anti-fatigue mats that can be autoclave sterilized and commercially laundered.

- **Comfortable** 1/2" thick nitrile foam provides superior anti-fatigue properties
- Clean Anti-microbial treatment provides lifetime protection from odors and degradation
- Safe Beveled edges provide a safe transition from the floor to the mat
- Versatile Grease/oil proof; chemical resistant; welding safe
- Easy to Clean Flexible construction makes this mat easy to handle and clean
- Complete Comfort II mats meet FDA and USDA standards for non-contact surfaces and are manufactured to meet the standards for food processing and food preparation areas

## **Recommended Uses**

Recommended for use in wet or dry commercial and industrial settings, the Complete Comfort II is particularly popular in healthcare facilities since it is anti-microbial treated and can be autoclave sterilized.