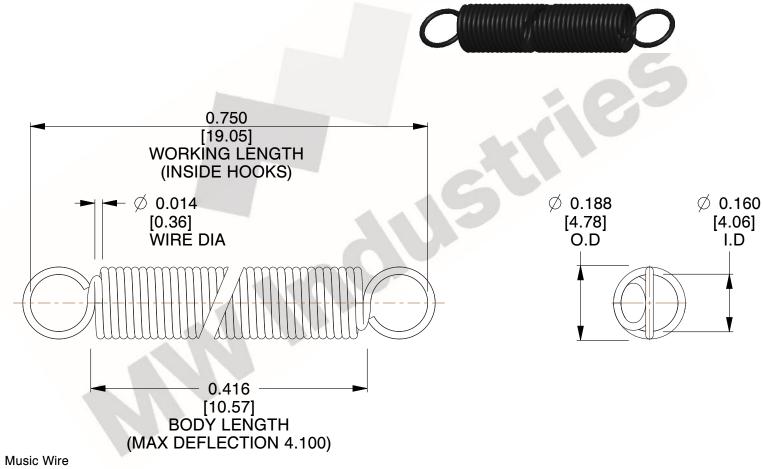

NOTES:

1. Material: Music Wire

2. Finish:

3. Sugg Max. Load: 0.550 (lbs) 4. Sugg Max. Deflection: 4.100 (in)

5. All Drawing Dimensions are in Inches [mm]

6. Coil Cou

www.mwcomponents.com 800.237.5225

This file and any associated information and specifications are provided for reference and evaluation purposes only, and is subject to change without notice. MW Industries makes no representations, warranties or guarantees as to the appropriateness, accuracy, completeness, or suitability for any purpose, of the file, information or specifications. You are solely responsible for the use of the file, information or specifications.

3.000

SCALE

COMPONENT **SPRINGS** UNIT **ZZ3-11** INCH [mm] SHEET **EXTENSION SPRINGS** 1 of 1