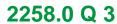

Cross-connector, No. of poles: 3, Mounting type: Can be screwed on, Width: 32 mm, Rated cross-section: 16 mm², Colour: natural

| Technical data                        |            |  |
|---------------------------------------|------------|--|
| Dimensions                            |            |  |
| Length                                | 6 mm       |  |
| Width                                 | 32 mm      |  |
| Hole diameter                         | 3.4 mm     |  |
| Hole spacing (mid-point to mid-point) | 11.9 mm    |  |
| Pitch size                            | 12 mm      |  |
| Ratings                               |            |  |
| Voltage with partition, max.          | 800 V      |  |
| Voltage without partition, max.       | 400 V      |  |
| Rated current                         | 47 A       |  |
| Rated cross-section                   | 16 mm²     |  |
| Contamination degree                  | 3          |  |
| Connection data                       |            |  |
| No. of poles                          | 3          |  |
| Screw head                            | Slotted    |  |
| Screw threading                       | M 3        |  |
| Tightening torque, min.               | 0.5 Nm     |  |
| Tightening torque, max.               | 1 Nm       |  |
| Materials                             |            |  |
| Material                              | Brass      |  |
| Surface                               | Nickel     |  |
| Surface screw                         | Galvanized |  |
| Further technical data                |            |  |
| Mounting type                         | Screwable  |  |
| Number of bridged terminals           | 3          |  |