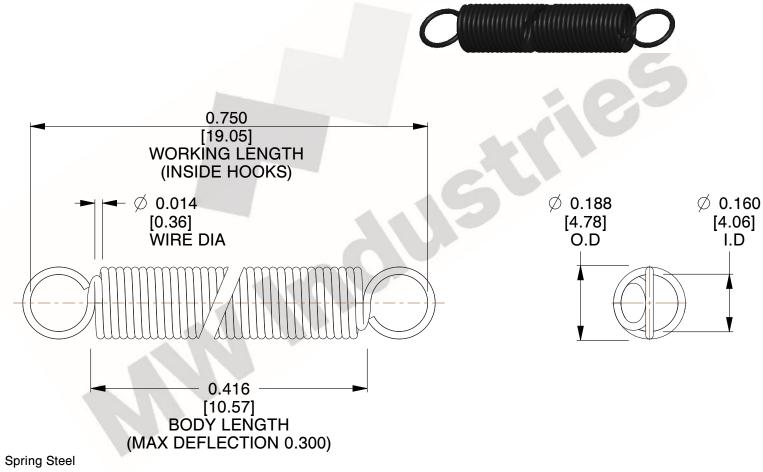

NOTES:

1. Material : Spring Steel

2. Finish:

3. Sugg Max. Load: 0.550 (lbs) 4. Sugg Max. Deflection: 0.300 (in)

5. All Drawing Dimensions are in Inches [mm]

6. Coil Coun

makes no representations, warranties or guarantees as to the appropriateness, accuracy, completeness, or suitability for any purpose, of the file, information or specifications. You are solely responsible for the use of the file,