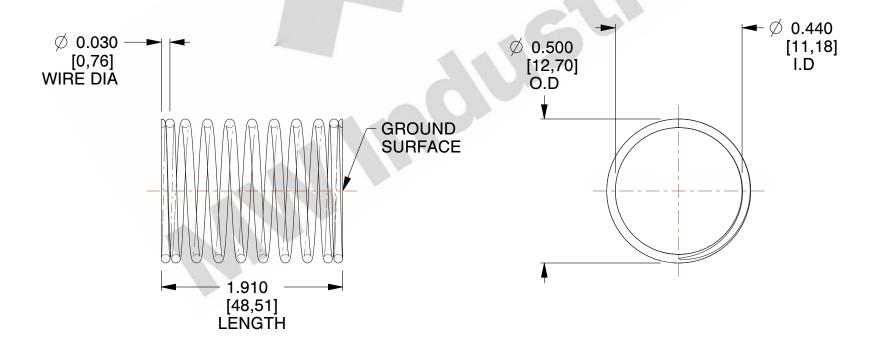

## **NOTES:**

1. Material: Stainless Steel

2. Finish: Glod Irridite

3. Ends: Closed and Ground

4. Total Coils: 10.000

Sugg. Max. Deflection: 0.280 (in)
 Sugg. Max. Load: 2.300 (lbs)

7. All Drawing Dimensions are in Inches [mm]