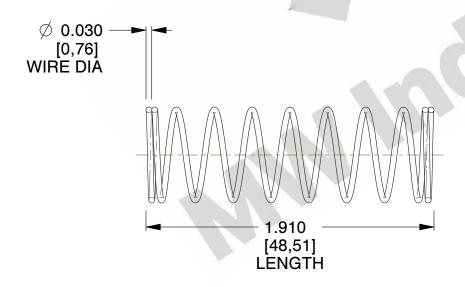

## **NOTES:**

Material : Music Wire
 Finish : Glod Irridite

3. Ends: Closed

4. Total Coils: 10.000

Sugg. Max. Deflection: 0.930 (in)
 Sugg. Max. Load: 2.300 (lbs)

7. All Drawing Dimensions are in Inches [mm]