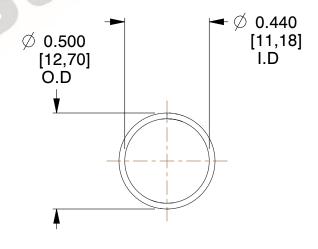

## **NOTES:**

Material : Music Wire
 Finish : Glod Irridite

3. Ends: Closed

4. Total Coils: 10.000

Sugg. Max. Deflection: 0.930 (in)
 Sugg. Max. Load: 2.300 (lbs)

7. All Drawing Dimensions are in Inches [mm]