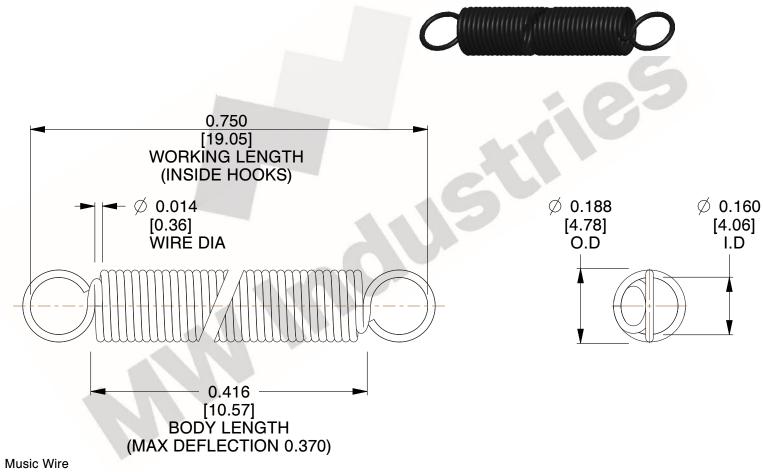

NOTES:

1. Material: Music Wire

2. Finish:

3. Sugg Max. Load: 0.550 (lbs) 4. Sugg Max. Deflection: 0.370 (in)

5. All Drawing Dimensions are in Inches [mm]

6. Coil Cou

and is subject to change without notice. MW Industries makes no representations, warranties or guarantees as to the appropriateness, accuracy, completeness, or suitability for any purpose, of the file, information or specifications. You are solely responsible for the use of the file, information or specifications.

3.000

SCALE

COMPONENT **SPRINGS** UNIT **ZZ3-11** INCH [mm] SHEET **EXTENSION SPRINGS** 1 of 1

are provided for reference and evaluation purposes only,