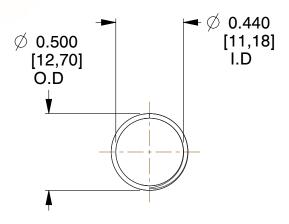

## **NOTES:**

1. Material : Stainless Steel

2. Finish: Glod Irridite

3. Ends: Closed and Ground

4. Total Coils: 10.000

Sugg. Max. Deflection: 1.400 (in)
 Sugg. Max. Load: 2.300 (lbs)

7. All Drawing Dimensions are in Inches [mm]