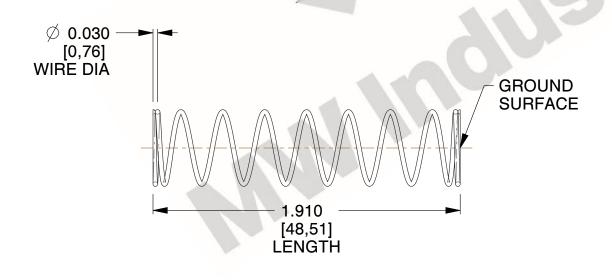

## **NOTES:**

1. Material : Stainless Steel

2. Finish: Glod Irridite

3. Ends: Closed and Ground

4. Total Coils: 10.000

Sugg. Max. Deflection: 1.400 (in)
 Sugg. Max. Load: 2.300 (lbs)

7. All Drawing Dimensions are in Inches [mm]