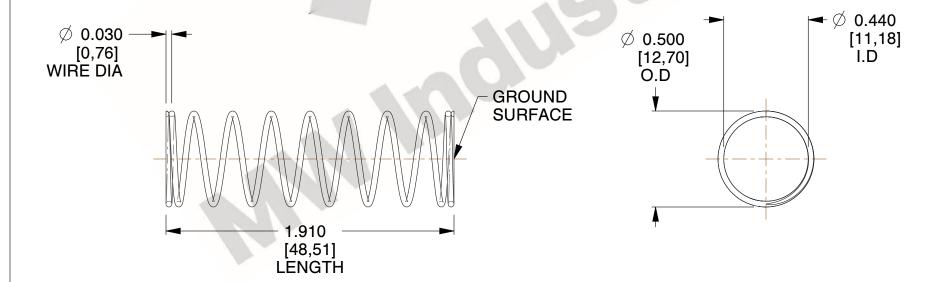

## **NOTES:**

1. Material: Spring Steel 2. Finish: Glod Irridite

3. Ends: Closed and Ground

4. Total Coils: 10.000

5. Sugg. Max. Deflection: 0.280 (in) 6. Sugg. Max. Load: 2.300 (lbs)

7. All Drawing Dimensions are in Inches [mm]