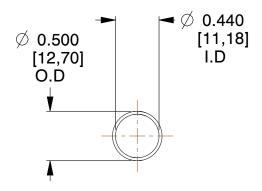

## **NOTES:**

1. Material : Spring Steel 2. Finish : Glod Irridite

3. Ends: Closed

4. Total Coils: 10.000

Sugg. Max. Deflection: 0.920 (in)
Sugg. Max. Load: 2.300 (lbs)

7. All Drawing Dimensions are in Inches [mm]