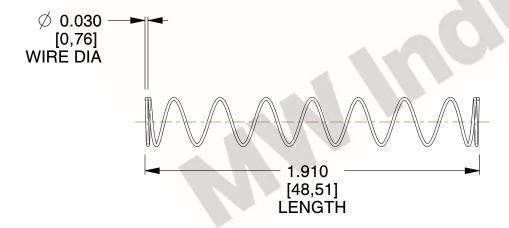

## **NOTES:**

1. Material : Spring Steel 2. Finish : Glod Irridite

3. Ends: Closed

4. Total Coils: 10.000

Sugg. Max. Deflection: 0.920 (in)
Sugg. Max. Load: 2.300 (lbs)

7. All Drawing Dimensions are in Inches [mm]