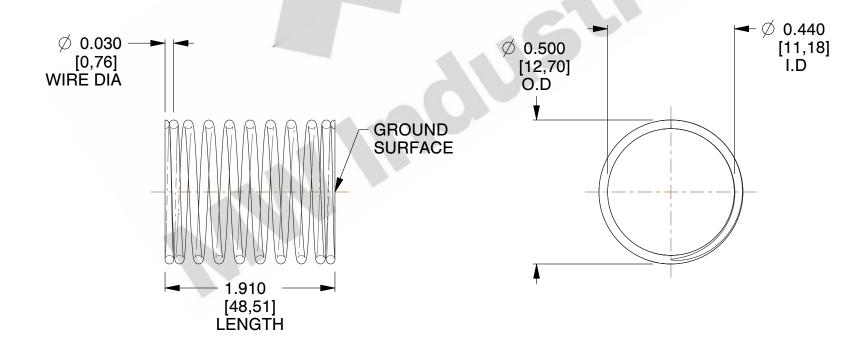

## **NOTES:**

1. Material: Music Wire 2. Finish: Glod Irridite

3. Ends: Closed and Ground

4. Total Coils: 10.000

5. Sugg. Max. Deflection: 0.440 (in)

6. Sugg. Max. Load : 2.300 (lbs)

7. All Drawing Dimensions are in Inches [mm]

3.000

SCALE

11772

COMPONENT

**COMPRESSION SPRINGS** 

UNIT INCH [mm] SHEET

1 of 1

**SPRINGS** 