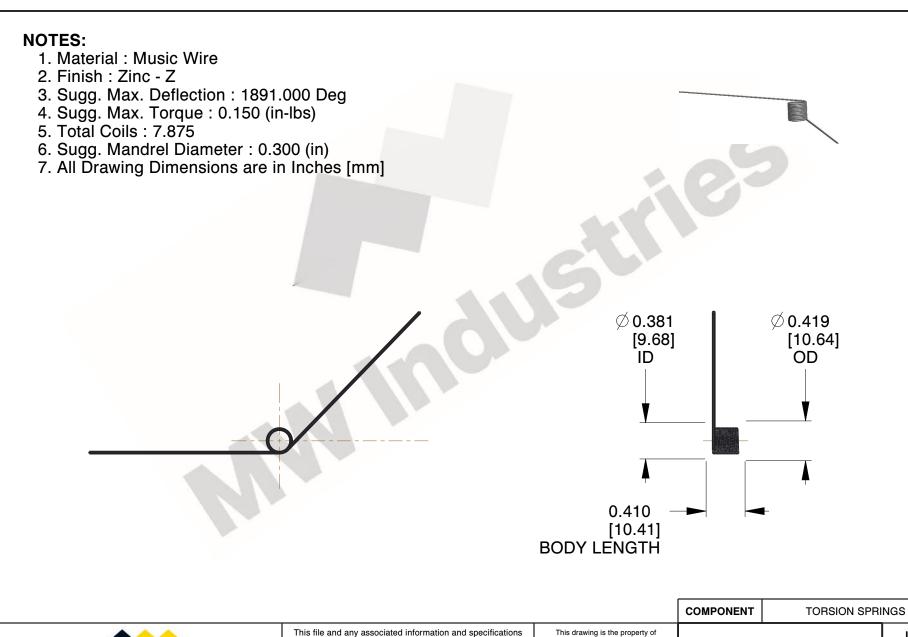

are provided for reference and evaluation purposes only, and is subject to change without notice. MW Industries makes no representations, warranties or guarantees as to the appropriateness, accuracy, completeness, or suitability for any purpose, of the file, information or specifications. You are solely responsible for the use of the file, information or specifications.

This drawing is the property of MW Industries. It contains confidential, proprietary information that is MW Industries property. Do not disclose to or duplicate for others except as authorized by MW Industries.

0.990

SCALE

TO-1114

TORSION SPRINGS

UNIT
INCH [mm]

SHEET 1 of 1