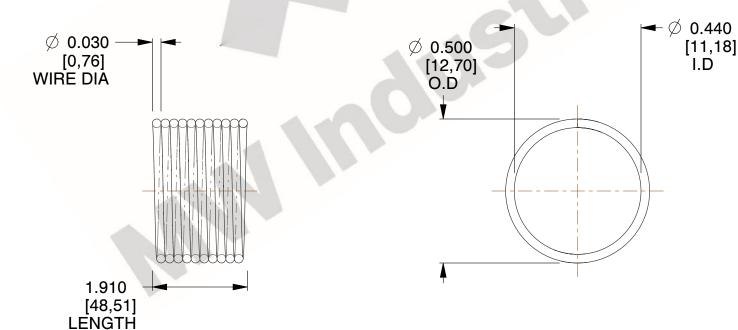

1. Material: Stainless Steel

2. Finish: Glod Irridite

3. Ends: Closed

4. Total Coils: 10.000

Sugg. Max. Deflection: 0.110 (in)
 Sugg. Max. Load: 2.300 (lbs)

7. All Drawing Dimensions are in Inches [mm]

This file and any associated information and specifications are provided for reference and evaluation purposes only, and is subject to change without notice. MW Industries makes no representations, warranties or guarantees as to the appropriateness, accuracy, completeness, or suitability for any purpose, of the file, information or specifications. You are solely responsible for the use of the file, information or specifications.

3.000

SCALE

11772

COMPONENT

COMPRESSION SPRINGS

UNIT
INCH [mm]

**SPRINGS** 

SHEET 1 of 1