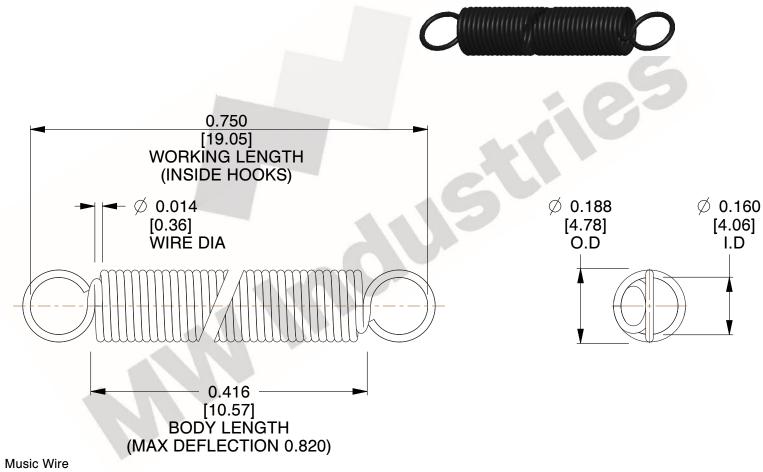

NOTES:

1. Material: Music Wire

2. Finish:

3. Sugg Max. Load: 0.550 (lbs) 4. Sugg Max. Deflection: 0.820 (in)

5. All Drawing Dimensions are in Inches [mm]

6. Coil Cou

www.mwcomponents.com 800.237.5225

This file and any associated information and specifications are provided for reference and evaluation purposes only, and is subject to change without notice. MW Industries makes no representations, warranties or guarantees as to the appropriateness, accuracy, completeness, or suitability for any purpose, of the file, information or specifications. You are solely responsible for the use of the file, information or specifications.

3.000

SCALE

COMPONENT **SPRINGS** UNIT **ZZ3-11** INCH [mm] SHEET **EXTENSION SPRINGS** 1 of 1