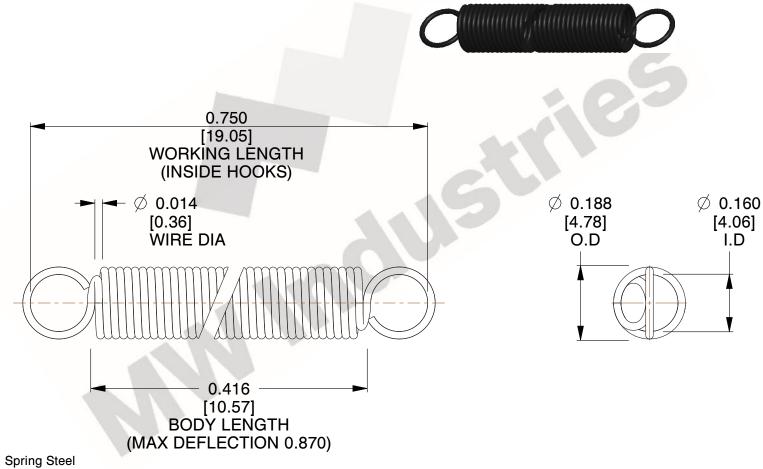

NOTES:

1. Material : Spring Steel

2. Finish:

3. Sugg Max. Load: 0.550 (lbs) 4. Sugg Max. Deflection: 0.870 (in)

5. All Drawing Dimensions are in Inches [mm]

6. Coil C

www.mwcomponents.com

800.237.5225