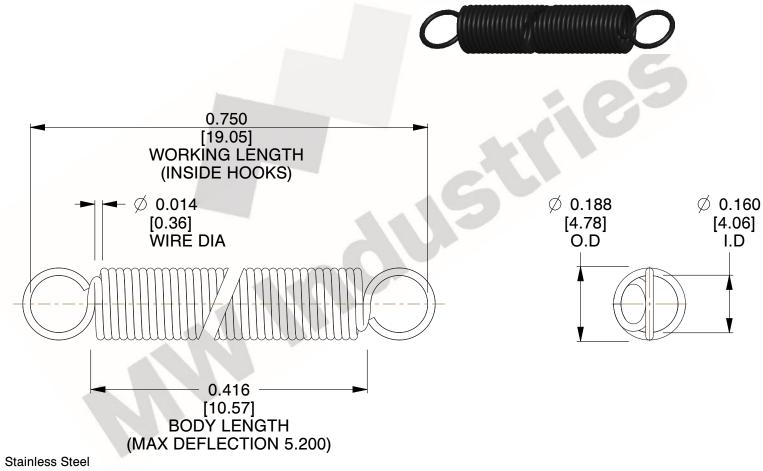

NOTES:

1. Material: Stainless Steel

2. Finish:

3. Sugg Max. Load: 0.550 (lbs) 4. Sugg Max. Deflection: 5.200 (in)

5. All Drawing Dimensions are in Inches [mm]

6. Coil

This file and any associated information and specifications are provided for reference and evaluation purposes only, and is subject to change without notice. MW Industries makes no representations, warranties or guarantees as to the appropriateness, accuracy, completeness, or suitability for any purpose, of the file, information or specifications. You are solely responsible for the use of the file, information or specifications.

3.000

SCALE

**EXTENSION SPRINGS** 

COMPONENT **SPRINGS** UNIT **ZZ3-11** INCH [mm] SHEET 1 of 1