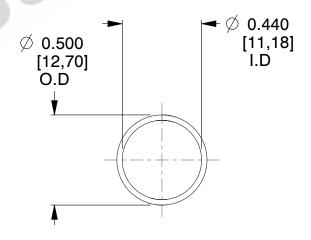

## **NOTES:**

Material : Music Wire
 Finish : Glod Irridite

3. Ends: Closed

4. Total Coils: 10.000

Sugg. Max. Deflection: 1.200 (in)
 Sugg. Max. Load: 2.300 (lbs)

7. All Drawing Dimensions are in Inches [mm]