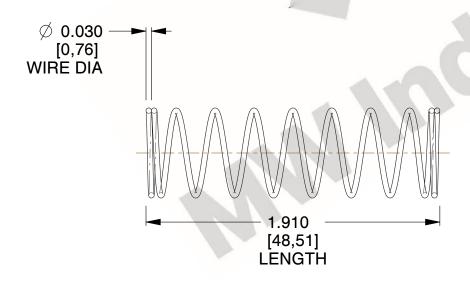

## **NOTES:**

Material : Music Wire
 Finish : Glod Irridite

3. Ends: Closed

4. Total Coils: 10.000

Sugg. Max. Deflection: 1.200 (in)
 Sugg. Max. Load: 2.300 (lbs)

7. All Drawing Dimensions are in Inches [mm]

1.878

SCALE

11772

COMPONENT

COMPRESSION SPRINGS

UNIT
INCH [mm]
SHEET

**SPRINGS** 

1 of 1