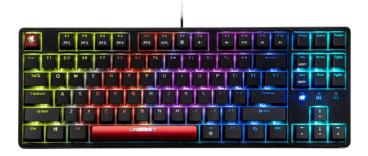

## DIGIFAST Mechanical RGB Tenkeyless Gaming Chronus Series Keyboard with Cherry MX Switches

## Model

| Brand              | Digifast                                     |
|--------------------|----------------------------------------------|
| Connector          | • USB 2.0                                    |
| Key Style          | Mechanical switch, Cherry MX Blue Clicky RGB |
| Key Response       | • < 1 ms                                     |
| Anti-Ghosting Key  | 100% Anti-ghosting key                       |
| Hotkey             | Multimedia Hotkeys                           |
| Backlit            | Customizable RGB Animation                   |
| Backlit Brightness | Adjustable                                   |
| Memory Backlight   | 6 driver-free RGB lighting modes             |
| Durability         | • >100 million actuations                    |
| Polling rate       | • 1000Hz                                     |
| Size               | • 362x133x41 mm                              |