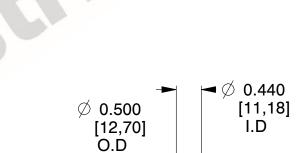

## **NOTES:**

1. Material : Spring Steel 2. Finish : Glod Irridite

3. Ends: Closed

4. Total Coils: 10.000

5. Sugg. Max. Deflection : 3.000 (in)6. Sugg. Max. Load : 2.300 (lbs)

7. All Drawing Dimensions are in Inches [mm]