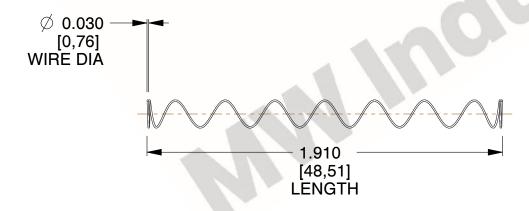

## **NOTES:**

1. Material : Spring Steel 2. Finish : Glod Irridite

3. Ends: Closed

4. Total Coils: 10.000

5. Sugg. Max. Deflection : 3.000 (in)6. Sugg. Max. Load : 2.300 (lbs)

7. All Drawing Dimensions are in Inches [mm]