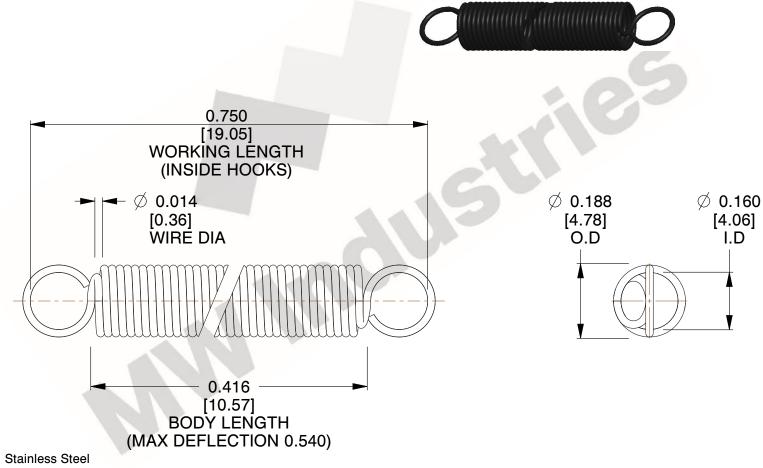

NOTES:

1. Material: Stainless Steel

2. Finish:

3. Sugg Max. Load: 0.550 (lbs) 4. Sugg Max. Deflection: 0.540 (in)

5. All Drawing Dimensions are in Inches [mm]

6. Coi

This file and any associated information and specifications are provided for reference and evaluation purposes only, and is subject to change without notice. MW Industries makes no representations, warranties or guarantees as to the appropriateness, accuracy, completeness, or suitability for any purpose, of the file, information or specifications. You are solely responsible for the use of the file, information or specifications.

> SCALE 3.000

COMPONENT **SPRINGS** UNIT **ZZ3-11** INCH [mm] SHEET **EXTENSION SPRINGS** 1 of 1