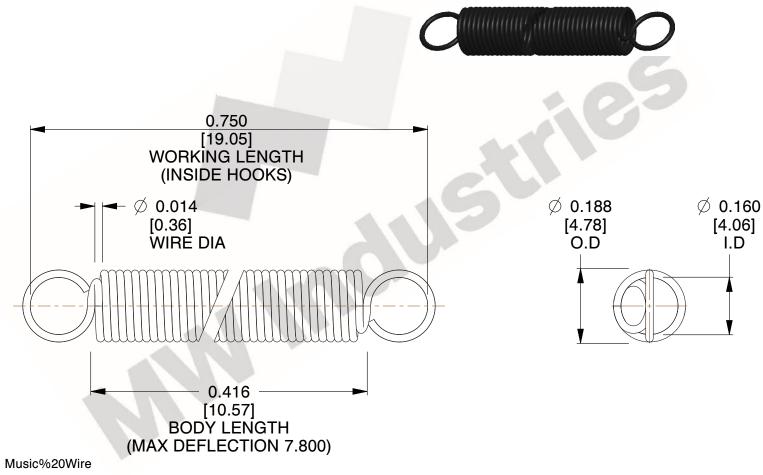

NOTES:

1. Material: Music%20Wire

2. Finish:

3. Sugg Max. Load: 0.550 (lbs) 4. Sugg Max. Deflection: 7.800 (in)

5. All Drawing Dimensions are in Inches [mm]

6. Coil%20Count%2

This file and any associated information and specifications are provided for reference and evaluation purposes only, and is subject to change without notice. MW Industries makes no representations, warranties or guarantees as to the appropriateness, accuracy, completeness, or suitability for any purpose, of the file, information or specifications. You are solely responsible for the use of the file, information or specifications.

3.000

SCALE

COMPONENT **SPRINGS** UNIT **ZZ3-11** INCH [mm] SHEET **EXTENSION SPRINGS** 1 of 1