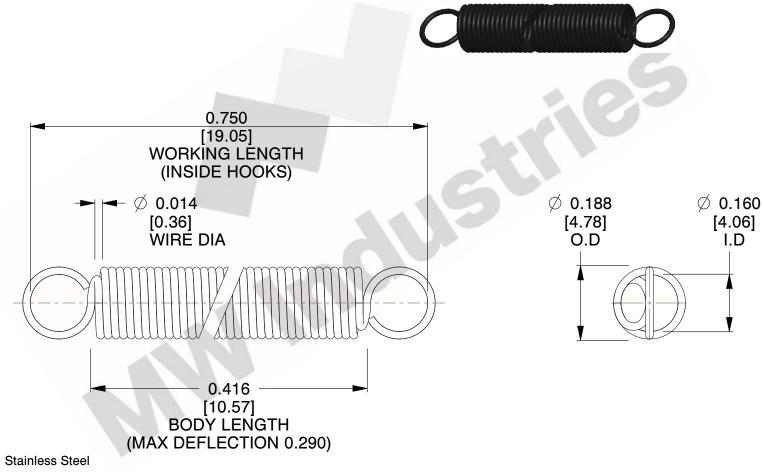

NOTES:

1. Material: Stainless Steel

2. Finish:

3. Sugg Max. Load: 0.550 (lbs) 4. Sugg Max. Deflection: 0.290 (in)

5. All Drawing Dimensions are in Inches [mm]

6. Coi

This file and any associated information and specifications are provided for reference and evaluation purposes only, and is subject to change without notice. MW Industries makes no representations, warranties or guarantees as to the appropriateness, accuracy, completeness, or suitability for any purpose, of the file, information or specifications. You are solely responsible for the use of the file, information or specifications.

3.000

SCALE

COMPONENT **SPRINGS** UNIT **ZZ3-11** INCH [mm] SHEET **EXTENSION SPRINGS** 1 of 1