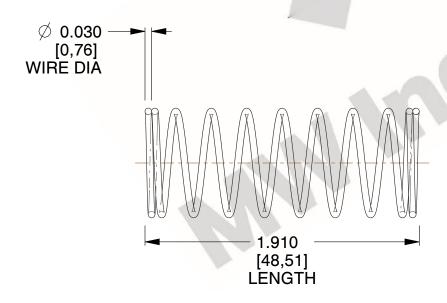

## **NOTES:**

1. Material: Stainless Steel

2. Finish: Glod Irridite

3. Ends: Closed

4. Total Coils: 10.000

5. Sugg. Max. Deflection: 0.430 (in) 6. Sugg. Max. Load : 2.300 (lbs)

7. All Drawing Dimensions are in Inches [mm]