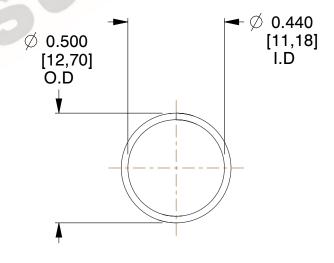

## **NOTES:**

1. Material: Stainless Steel

2. Finish: Glod Irridite

3. Ends: Closed

4. Total Coils: 10.000

5. Sugg. Max. Deflection: 0.430 (in) 6. Sugg. Max. Load : 2.300 (lbs)

7. All Drawing Dimensions are in Inches [mm]