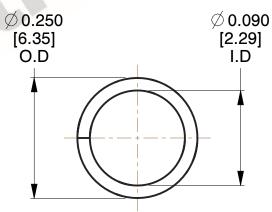

## **NOTES:**

1. Material : Stainless Steel (302) 2. Sugg Max. Load : 11.000 (lbs)

3. All Drawing Dimensions are in Inches [mm]

| MW | Industries | , |
|----|------------|---|

www.mwcomponents.com 800.237.5225

5.000

SCALE

COMPONENT SPRINGS

E-28

UNIT

INCH [mm]

SHEET

EXTENSION SPRIN 1 of 1