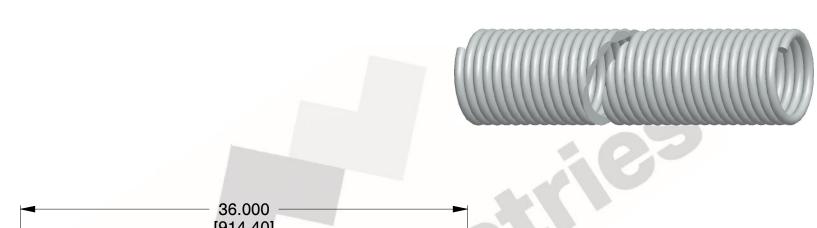

## **NOTES:**

1. Material : Stainless Steel (302) 2. Sugg Max. Load : 11.000 (lbs)

3. All Drawing Dimensions are in Inches [mm]

| MW | Industries | , |
|----|------------|---|

www.mwcomponents.com 800.237.5225

5.000

SCALE

COMPONENT SPRINGS

E-28

UNIT

INCH [mm]

SHEET

EXTENSION SPRIN 1 of 1