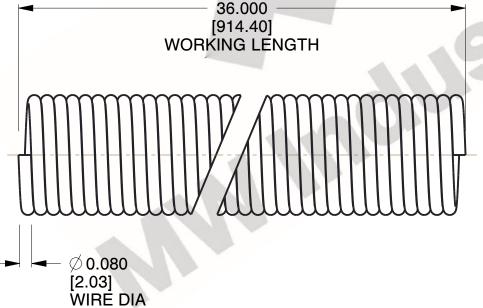

## **NOTES:**

1. Material : Stainless Steel (302) 2. Sugg Max. Load : 11.000 (lbs)

3. All Drawing Dimensions are in Inches [mm]

| MW | Industries | , |
|----|------------|---|

www.mwcomponents.com 800.237.5225

5.000

SCALE

COMPONENT SPRINGS

E-28

UNIT

INCH [mm]

SHEET

EXTENSION SPRIN 1 of 1