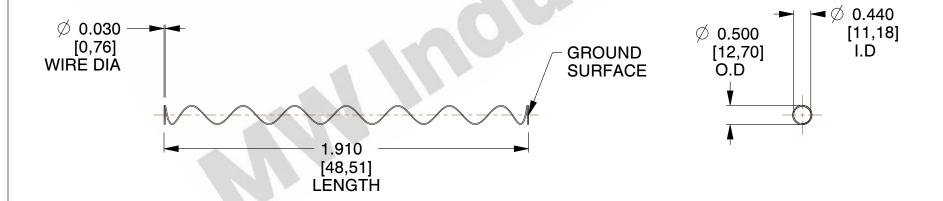

## **NOTES:**

1. Material : Spring Steel

2. Finish: Glod Irridite

3. Ends: Closed and Ground

4. Total Coils: 10.000

5. Sugg. Max. Deflection : 5.800 (in)6. Sugg. Max. Load : 2.300 (lbs)

7. All Drawing Dimensions are in Inches [mm]