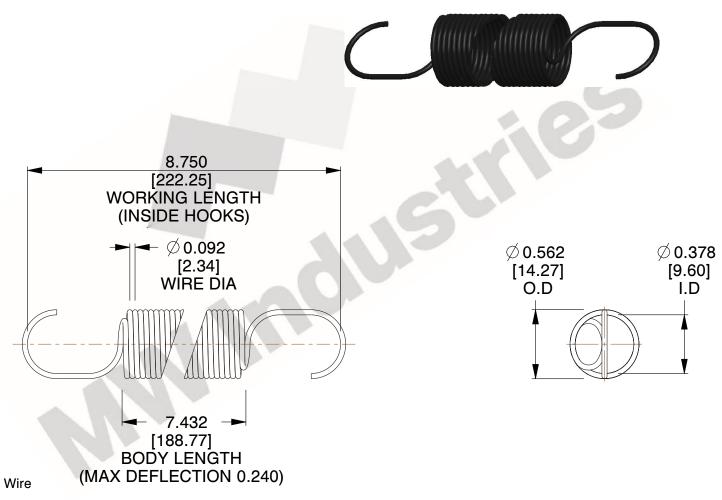

## NOTES:

1. Material: Music Wire

2. Finish: Zinc

3. Sugg Max. Load: 46.000 (lbs)

4. Deflection: 0.240 (in)

5. All Drawing Dimensions are in Inches [mm]

6. Coil Coun

www.mwcomponents.com