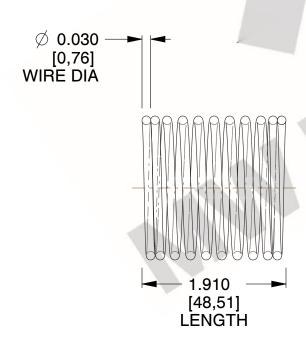

## **NOTES:**

1. Material: Stainless Steel

2. Finish: Glod Irridite

3. Ends: Closed

4. Total Coils: 10.000

Sugg. Max. Deflection: 0.150 (in)
Sugg. Max. Load: 2.300 (lbs)

7. All Drawing Dimensions are in Inches [mm]