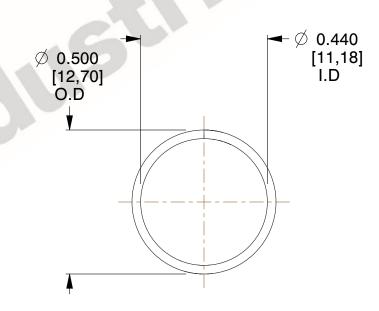

## **NOTES:**

1. Material: Stainless Steel

2. Finish: Glod Irridite

3. Ends: Closed

4. Total Coils: 10.000

Sugg. Max. Deflection: 0.150 (in)
Sugg. Max. Load: 2.300 (lbs)

7. All Drawing Dimensions are in Inches [mm]