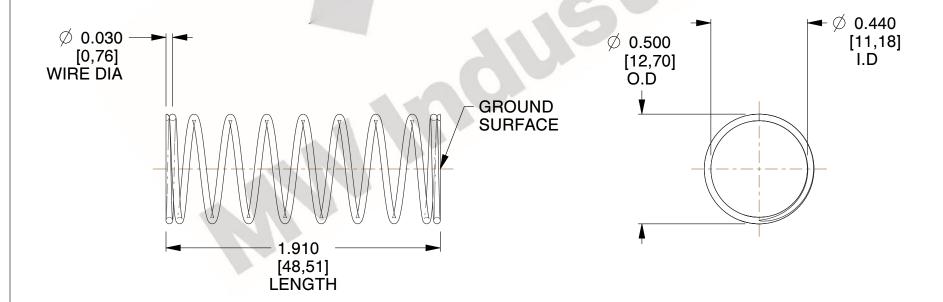

## **NOTES:**

1. Material : Music Wire 2. Finish : Glod Irridite

3. Ends: Closed and Ground

4. Total Coils: 10.000

5. Sugg. Max. Deflection: 0.740 (in)6. Sugg. Max. Load: 2.300 (lbs)

7. All Drawing Dimensions are in Inches [mm]

2.286

SCALE

11772

COMPONENT

COMPRESSION SPRINGS

UNIT
INCH [mm]

SHEET

**SPRINGS** 