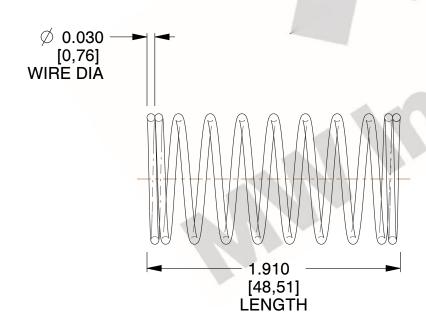

## **NOTES:**

1. Material: Music Wire 2. Finish: Glod Irridite

3. Ends: Closed

4. Total Coils: 10.000

5. Sugg. Max. Deflection: 0.780 (in) 6. Sugg. Max. Load: 2.300 (lbs)

7. All Drawing Dimensions are in Inches [mm]