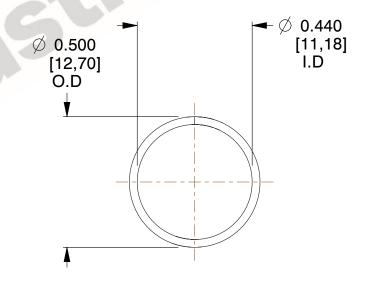

## **NOTES:**

1. Material: Music Wire 2. Finish: Glod Irridite

3. Ends: Closed

4. Total Coils: 10.000

5. Sugg. Max. Deflection: 0.780 (in) 6. Sugg. Max. Load: 2.300 (lbs)

7. All Drawing Dimensions are in Inches [mm]