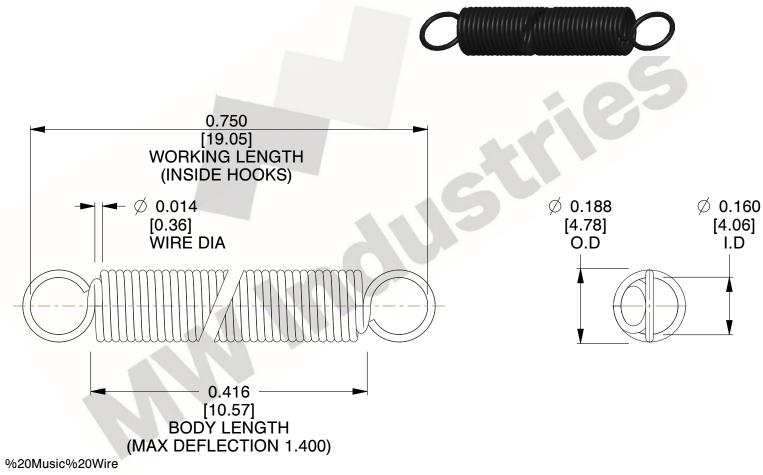

NOTES:

1. Material: %20Music%20Wire

2. Finish:

3. Sugg Max. Load: 0.550 (lbs) 4. Sugg Max. Deflection: 1.400 (in)

5. All Drawing Dimensions are in Inches [mm]

6. Coil%20Count%

www.mwcomponents.com 800.237.5225

3.000

SCALE

COMPONENT **SPRINGS** UNIT **ZZ3-11** INCH [mm] SHEET **EXTENSION SPRINGS** 1 of 1