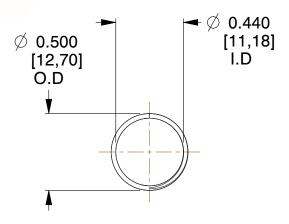

## **NOTES:**

1. Material: Music Wire 2. Finish: Glod Irridite

3. Ends: Closed and Ground

4. Total Coils: 10.000

5. Sugg. Max. Deflection: 1.400 (in) 6. Sugg. Max. Load: 2.300 (lbs)

7. All Drawing Dimensions are in Inches [mm]