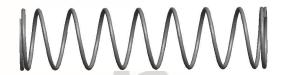

## **NOTES:**

1. Material: Music Wire 2. Finish: Glod Irridite

3. Ends: Closed and Ground

4. Total Coils: 10.000

5. Sugg. Max. Deflection: 1.400 (in) 6. Sugg. Max. Load: 2.300 (lbs)

7. All Drawing Dimensions are in Inches [mm]