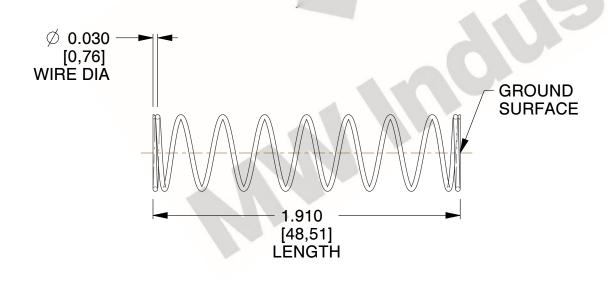

## **NOTES:**

1. Material: Music Wire 2. Finish: Glod Irridite

3. Ends: Closed and Ground

4. Total Coils: 10.000

5. Sugg. Max. Deflection: 1.400 (in) 6. Sugg. Max. Load: 2.300 (lbs)

7. All Drawing Dimensions are in Inches [mm]