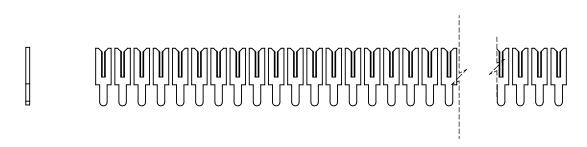

THIS IS A C.A.D. GENERATED DRAWING DO NOT MAKE MANUAL REVISIONS TO MASTER.

ISSUE NUMBER

(1)

ORIGINAL

- -

CONTACT 100-290-253

.100 CONTACT SPACING TOTAL NUMBER OF CONTACTS = 57

NOTE: CONTACTS ARE HELD IN A CARRIER FOR EASE OF ASSEMBLY

|  | 103 SERIES - HORIZONTAL CONTACT PATTERN                                        |                                                                                                                                                                                                                | ACAD REFERENCE NO.: 103 Assembly |                   |                     |  |
|--|--------------------------------------------------------------------------------|----------------------------------------------------------------------------------------------------------------------------------------------------------------------------------------------------------------|----------------------------------|-------------------|---------------------|--|
|  |                                                                                |                                                                                                                                                                                                                | DRAWN: C.B                       | DATE: April 8, 20 | DATE: April 8, 2020 |  |
|  |                                                                                |                                                                                                                                                                                                                |                                  | DATE:             | DATE:               |  |
|  | EDAG INC<br>TORONTO, ONTARIO<br>CANADA<br>YOUR CONNECTION TO QUALITY & SERVICE | THESE DRAWINGS AND SPECIFICATIONS<br>ARE THE PROPERTY OF EDAC INC.,AND<br>SHALL NOT BE REPRODUCED,OR COPIED<br>OR USED AS THE BASIS FOR THE<br>MANUFACTURE OR SALE OF APPARATUS<br>WITHOUT WRITTEN PERMISSION. | SCALE: 2:1                       | SHEET 1 OF        | 1                   |  |
|  |                                                                                |                                                                                                                                                                                                                | DRAWING NUMBER: 103 Assembly     |                   | ISSUE               |  |
|  |                                                                                |                                                                                                                                                                                                                | PART NUMBER: 103-0               | 57-253-100        | 1                   |  |