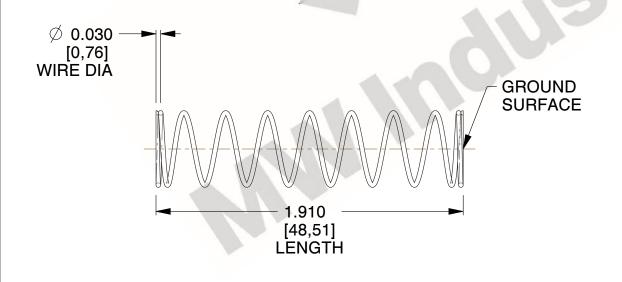

## **NOTES:**

1. Material: Stainless Steel

2. Finish: Glod Irridite

3. Ends: Closed and Ground

4. Total Coils: 10.000

5. Sugg. Max. Deflection : 1.500 (in)6. Sugg. Max. Load : 2.300 (lbs)

7. All Drawing Dimensions are in Inches [mm]

1.600

SCALE

11772

COMPONENT

COMPRESSION SPRINGS

UNIT
INCH [mm]
SHEET

**SPRINGS** 

1 of 1