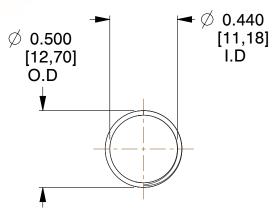

## **NOTES:**

1. Material: Stainless Steel

2. Finish: Glod Irridite

3. Ends: Closed and Ground

4. Total Coils: 10.000

5. Sugg. Max. Deflection : 1.500 (in)6. Sugg. Max. Load : 2.300 (lbs)

7. All Drawing Dimensions are in Inches [mm]