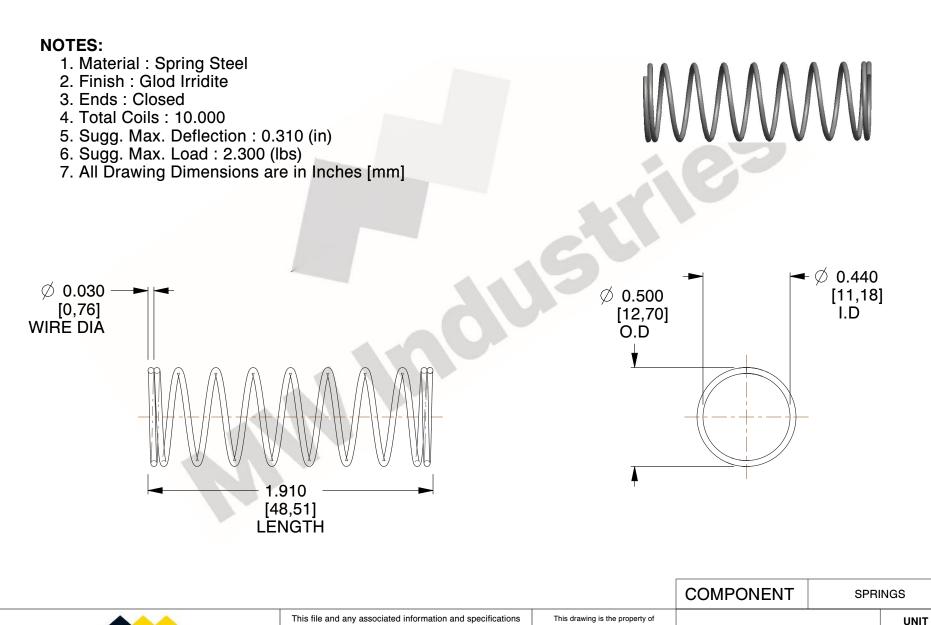

MW Industries

This file and any associated information and specifications are provided for reference and evaluation purposes only, and is subject to change without notice. MW Industries makes no representations, warranties or guarantees as to the appropriateness, accuracy, completeness, or suitability for any purpose, of the file, information or specifications. You are solely responsible for the use of the file, information or specifications.

MW Industries. It contains confidential,

proprietary information that is

MW Industries property. Do not disclose

to or duplicate for others except

as authorized by MW Industries.

2.062

SCALE

11772

COMPRESSION SPRINGS

INCH [mm]

SHEET

1 of 1