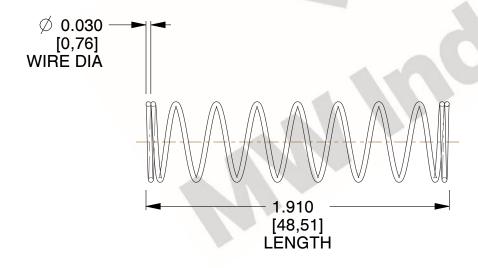

## **NOTES:**

1. Material: Stainless Steel

2. Finish: Glod Irridite

3. Ends: Closed

4. Total Coils: 10.000

Sugg. Max. Deflection: 1.300 (in)
 Sugg. Max. Load: 2.300 (lbs)

7. All Drawing Dimensions are in Inches [mm]