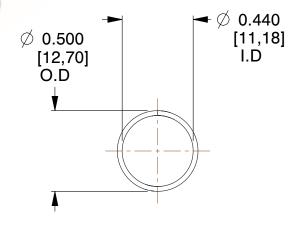

## **NOTES:**

1. Material: Stainless Steel

2. Finish: Glod Irridite

3. Ends: Closed

4. Total Coils: 10.000

Sugg. Max. Deflection: 1.300 (in)
 Sugg. Max. Load: 2.300 (lbs)

7. All Drawing Dimensions are in Inches [mm]