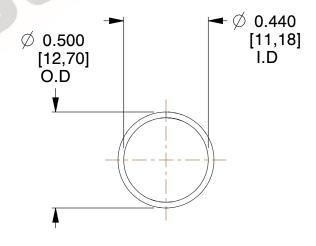

## **NOTES:**

1. Material: Stainless Steel

2. Finish: Glod Irridite

3. Ends: Closed

4. Total Coils: 10.000

5. Sugg. Max. Deflection: 1.100 (in) 6. Sugg. Max. Load: 2.300 (lbs)

7. All Drawing Dimensions are in Inches [mm]