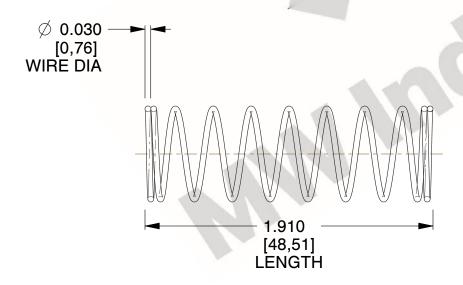

## **NOTES:**

1. Material: Stainless Steel

2. Finish: Glod Irridite

3. Ends: Closed

4. Total Coils: 10.000

5. Sugg. Max. Deflection: 1.100 (in) 6. Sugg. Max. Load: 2.300 (lbs)

7. All Drawing Dimensions are in Inches [mm]