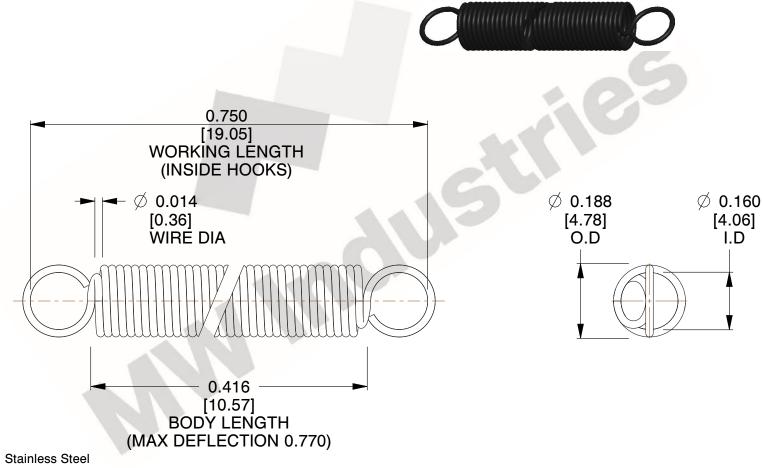

NOTES:

1. Material: Stainless Steel

2. Finish:

3. Sugg Max. Load: 0.550 (lbs) 4. Sugg Max. Deflection: 0.770 (in)

5. All Drawing Dimensions are in Inches [mm]

6. Coi

This file and any associated information and specifications are provided for reference and evaluation purposes only, and is subject to change without notice. MW Industries makes no representations, warranties or guarantees as to the appropriateness, accuracy, completeness, or suitability for any purpose, of the file, information or specifications. You are solely responsible for the use of the file, information or specifications.

SCALE 3.000

COMPONENT **SPRINGS** UNIT **ZZ3-11** INCH [mm] SHEET **EXTENSION SPRINGS** 1 of 1