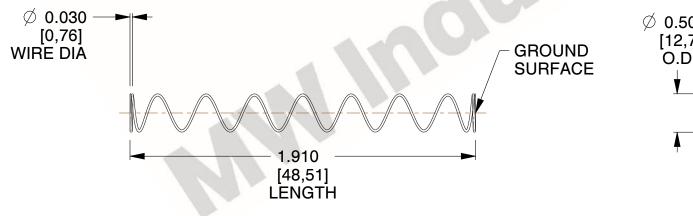

## **NOTES:**

1. Material: Stainless Steel

2. Finish: Glod Irridite

3. Ends: Closed and Ground

4. Total Coils: 10.000

Sugg. Max. Deflection: 3.300 (in)
 Sugg. Max. Load: 2.300 (lbs)

7. All Drawing Dimensions are in Inches [mm]