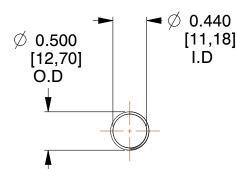

## **NOTES:**

1. Material: Stainless Steel

2. Finish: Glod Irridite

3. Ends: Closed and Ground

4. Total Coils: 10.000

Sugg. Max. Deflection: 3.300 (in)
 Sugg. Max. Load: 2.300 (lbs)

7. All Drawing Dimensions are in Inches [mm]