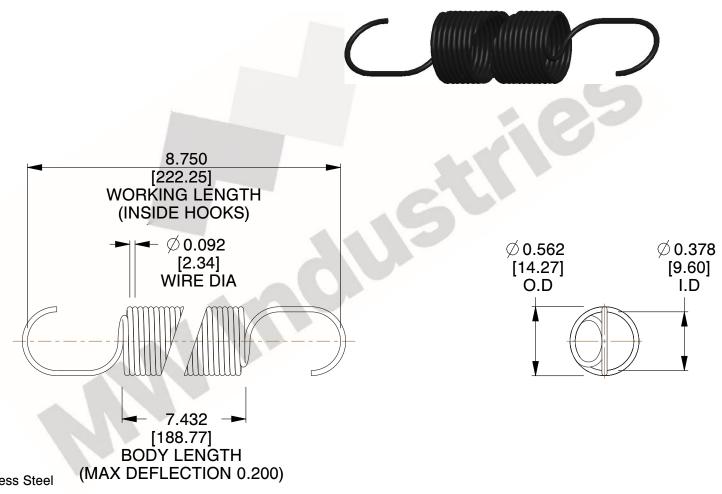

## NOTES:

1. Material: Stainless Steel

2. Finish: Zinc

3. Sugg Max. Load: 46.000 (lbs)

4. Deflection: 0.200 (in)

www.mwcomponents.com

5. All Drawing Dimensions are in Inches [mm]

6. Coil

SCALE

7.638

| COMPONENT    | SPRINGS       |
|--------------|---------------|
| 5678         | UNIT          |
| 0070         | INCH [mm]     |
| EXTENSION SP | SHEET         |
|              | PRINGS 1 of 1 |