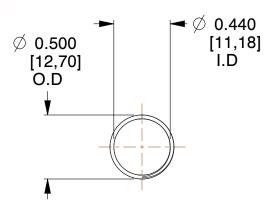

## **NOTES:**

1. Material: Spring Steel

2. Finish: Glod Irridite

3. Ends: Closed and Ground

4. Total Coils: 10.000

5. Sugg. Max. Deflection: 0.810 (in) 6. Sugg. Max. Load: 2.300 (lbs)

7. All Drawing Dimensions are in Inches [mm]