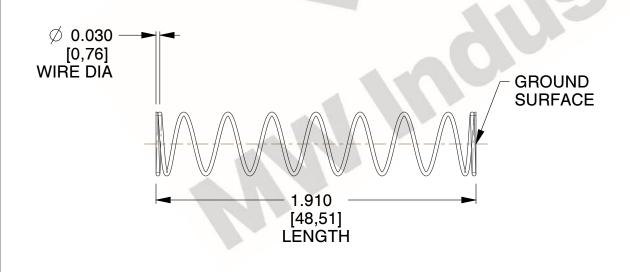

## **NOTES:**

1. Material: Spring Steel

2. Finish: Glod Irridite

3. Ends: Closed and Ground

4. Total Coils: 10.000

5. Sugg. Max. Deflection: 0.810 (in) 6. Sugg. Max. Load: 2.300 (lbs)

7. All Drawing Dimensions are in Inches [mm]

SCALE

1.333

11772

COMPONENT

**COMPRESSION SPRINGS** 

UNIT

**SPRINGS** 

INCH [mm]