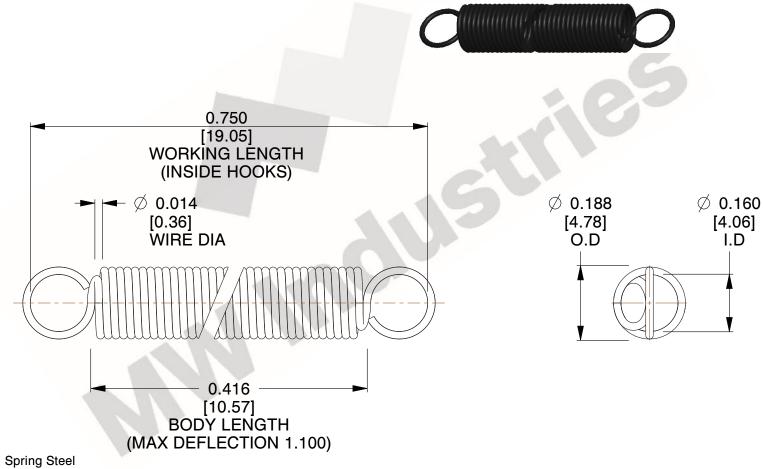

NOTES:

1. Material : Spring Steel

2. Finish:

3. Sugg Max. Load: 0.550 (lbs) 4. Sugg Max. Deflection: 1.100 (in)

5. All Drawing Dimensions are in Inches [mm]

6. Coil Count

This file and any associated information and specifications are provided for reference and evaluation purposes only, and is subject to change without notice. MW Industries makes no representations, warranties or guarantees as to the appropriateness, accuracy, completeness, or suitability for any purpose, of the file, information or specifications. You are solely responsible for the use of the file, information or specifications.

3.000

SCALE

**EXTENSION SPRINGS** 

**COMPONENT SPRINGS** UNIT **ZZ3-11** INCH [mm] SHEET 1 of 1