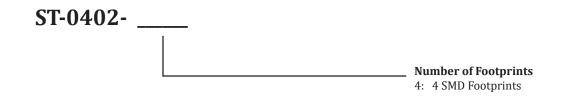

0402            |
| Lead Free          | Yes             |
| Temperature Rating | -30°C to +110°C |

This SMD to DIP breakout board enables the easy conversion of a surface mount package to a DIP form factor. This adapter makes prototyping with surface mount parts fast and easy. Holes with a standard 0.1" pitch allow the board to work with common headers and enable SMD parts to be used in bread-boards and perfboards. This lead free board is made of high quality FR4 which can withstand high temperature soldering and re-work.



## ST-0402-4

0402 SMD to DIP Adapter

**Mechanical Drawings** 



## **Electrical Connections**

Each pad of an SMD footprint is electrically connected to the nearest through hole connection on the SMD to DIP adapter board.



# **ST-0402 - Ordering Information**



### Ordering

To order please visit www.schmalztech.io or one of our distributors to quickly place an online order.

Orders may also be placed by email or phone: Email: sales@schmalztech.io Phone: +1 (844) 399-9213

### **Expedited Shipping**

If overnight shipping is required please contact us directly so that we can expedite your order. Overnight shipping is provided through UPS and will incur an additional charge

### **Custom Designs**

Can't find what you need? We can design and produce a custom board to fit your exact needs. Please reach out to us for additional information and pricing.