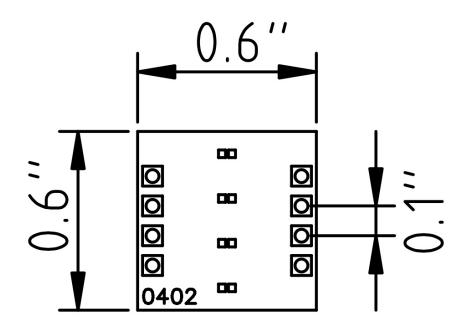

## ST-0402-4

0402 SMD to DIP Adapter

**Mechanical Drawings** 

## **Electrical Connections**

Each pad of an SMD footprint is electrically connected to the nearest through hole connection on the SMD to DIP adapter board.