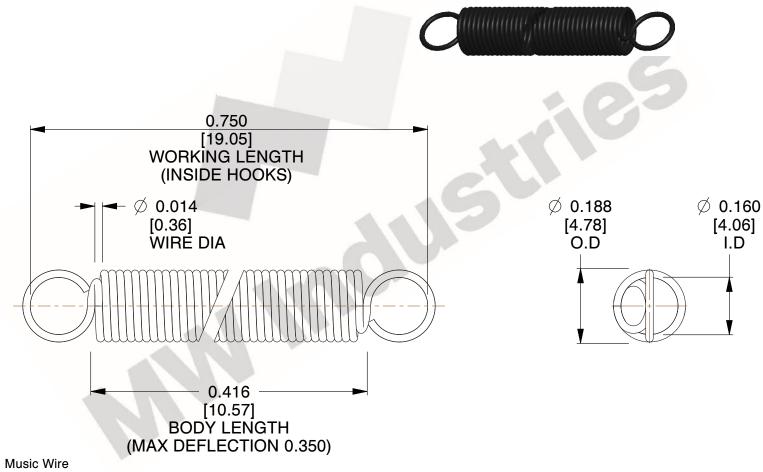

NOTES:

1. Material: Music Wire

2. Finish:

3. Sugg Max. Load: 0.550 (lbs) 4. Sugg Max. Deflection: 0.350 (in)

5. All Drawing Dimensions are in Inches [mm]

6. Coil Cou

www.mwcomponents.com 800.237.5225

This file and any associated information and specifications are provided for reference and evaluation purposes only, and is subject to change without notice. MW Industries makes no representations, warranties or guarantees as to the appropriateness, accuracy, completeness, or suitability for any purpose, of the file, information or specifications. You are solely responsible for the use of the file, information or specifications.

3.000

SCALE

COMPONENT **SPRINGS** UNIT **ZZ3-11** INCH [mm] SHEET **EXTENSION SPRINGS** 1 of 1